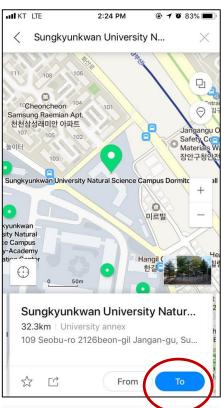

### How to use 'Naver Map'

(e.g. Sungkyunkwan University Natural Science campus Dormitory Ji Hall)

- 1) Search the place you want to go.
- ②Click the button 'to' at the bottom.

- **3** Make sure if the place where you are is right.
- 4 Click the 1<sup>st</sup> icon to find out the itinery by public transportation.0