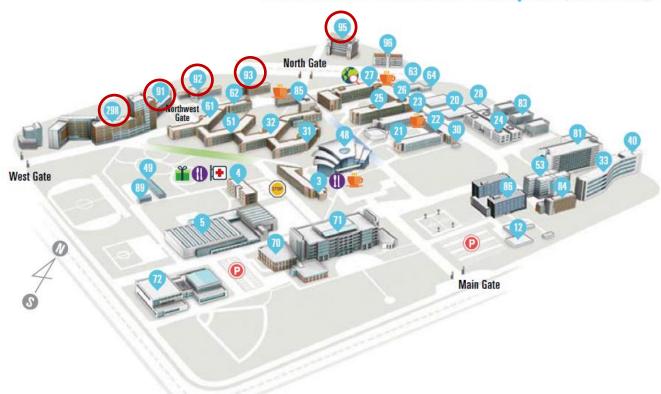

#### Natural Sciences Campus (Suwon)

- 3. Student Center
- 4. Shops and Service Center
- 5. Su Seong Gwan (Gymnasium Complex)

85. Research and

89 ROTC Ruilding

91. Dormitory (In)

92. Dormitory (Ui)

93. Dormitory (Ye)

95. Dormitory (Ji)

96. Guest House

298. Dormitory (Shin)

86. N Center

**Business Center** 

- 12. Environment Plant
- 20,24,28. Engineering Lab
- 21-23. Engineering Building 1
- 25-27. Engineering Building 2
- 30. Architecture Environment Lab
- 31. Natural Sciences Building 1
- 32. Natural Sciences Building 2
- 33. Chemistry Building
- 40. Semiconductor Building
- 48. Samsung Library
- 49. Yun Yong Jae
- 51. General Studies Building
- 53. School of Pharmacy Building
- 61-63. Life Science and Technology Building
- 64. Life Science and Technology Lab
- 70. Auditorium
- 71. Medical School Building
- 72. Gymnasium
- 81. Research Complex 1
- 83. Research Complex 2
- 84. DRC