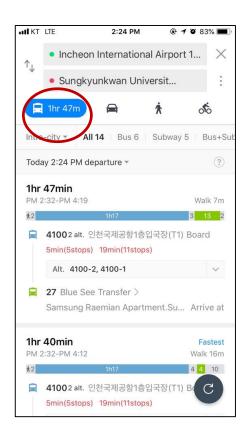

⑤Choose the 1<sup>st</sup>
recommendation.
⑥Check out given
information (number of stops left, how long you need to wait and etc)

If you click each spot from this information, you will see the map.

And if you click the red circle above, this map navigate you.