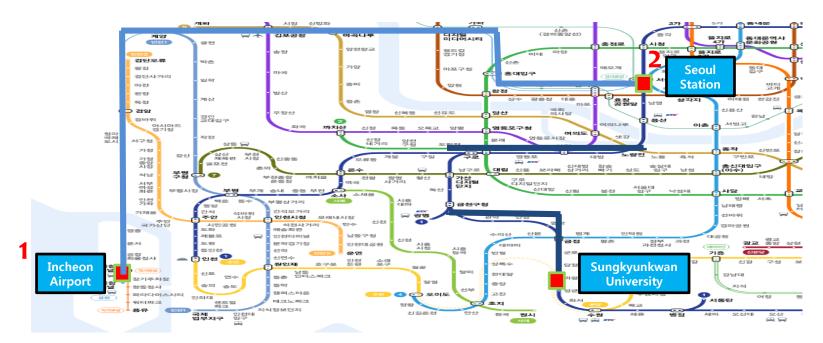

#### From Incheon International Airport (Terminal 1)

- Take subway 'airport line' (Incheon Airport → Seoul Station: it takes 1 hour)
- Transfer to 'line number 1' (dark blue line bound for Suwon)
   (Seoul Station → Sungkyunkwan University station: it takes 1 hour)
- 3. Take exit no.2 and walk 10 to 15 mins from the station, you will get the