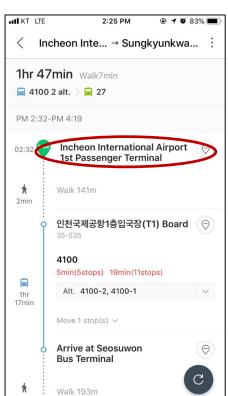

⑤Choose the 1<sup>st</sup>
recommendation.
⑥Check out given
information (number of stops left, how long you need to wait and etc)

If you click each spot from this information, you will see the map.

And if you click the red circle above, this map navigate you.