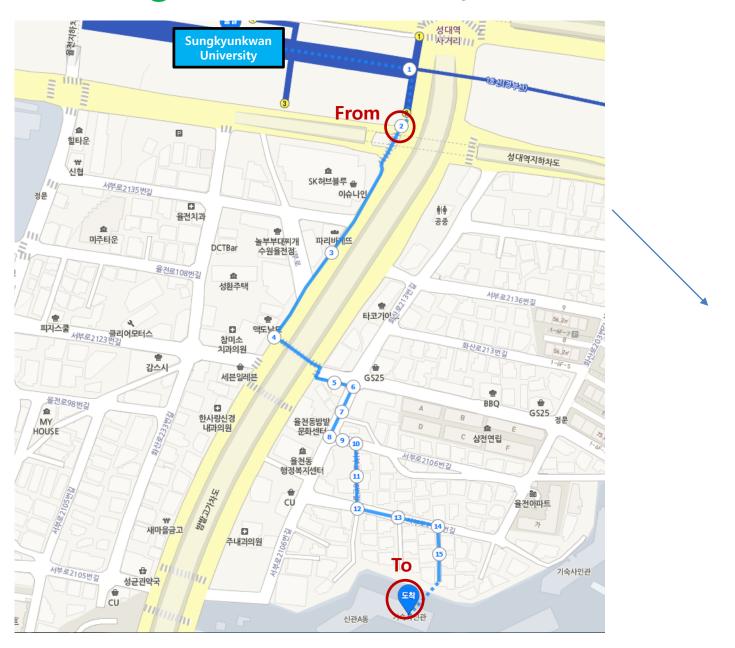

# How to get to the dormitory from the subway station

Sungkyunkwan university station