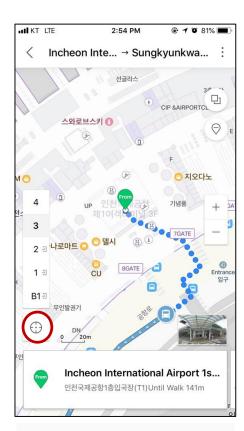

### How to use 'Naver Map'

(e.g. Sungkyunkwan University Natural Science campus Dormitory Ji Hall)

- 1) Search the place you want to go.
- ②Click the button 'to' at the bottom.

- **3** Make sure if the place where you are is right.
- 4 Click the 1<sup>st</sup> icon to find out the itinery by public transportation.0

⑤Choose the 1<sup>st</sup>
recommendation.
⑥Check out given
information (number of stops left, how long you need to wait and etc)

If you click each spot from this information, you will see the map.

And if you click the red circle above, this map navigate you.